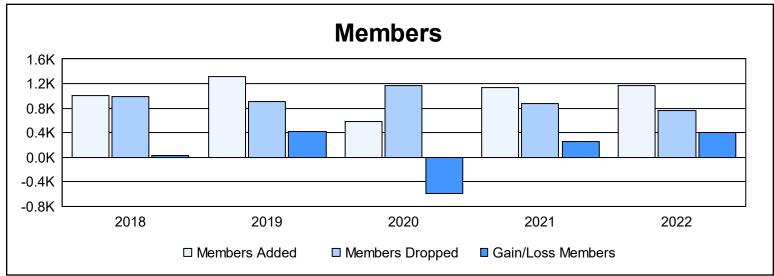

District 318 D

As of June 2022 Cumulative

| Year      | New<br>Clubs | Dropped<br>Clubs | Gain/<br>Loss<br>Clubs | New<br>Members | Charter<br>Members | Reinstate<br>Members | Transfer<br>Members | Total<br>Member<br>Added | Total<br>Members<br>Dropped | Gain/<br>Loss<br>Members |
|-----------|--------------|------------------|------------------------|----------------|--------------------|----------------------|---------------------|--------------------------|-----------------------------|--------------------------|
| 2017-2018 | 6            | 6                | 0                      | 697            | 231                | 74                   | 7                   | 1,009                    | 985                         | 24                       |
| 2018-2019 | 19           | 4                | 15                     | 699            | 527                | 85                   | 4                   | 1,315                    | 902                         | 413                      |
| 2019-2020 | 4            | 8                | -4                     | 338            | 168                | 63                   | 8                   | 577                      | 1,163                       | -586                     |
| 2020-2021 | 21           | 5                | 16                     | 579            | 506                | 48                   | 7                   | 1,140                    | 880                         | 260                      |
| 2021-2022 | 18           | 9                | 9                      | 674            | 441                | 44                   | 7                   | 1,166                    | 762                         | 404                      |
| Average   | 14           | 6                | 7                      | 597            | 375                | 63                   | 7                   | 1,041                    | 938                         | 103                      |