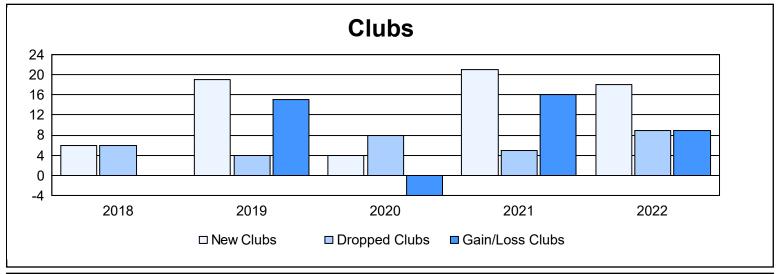

District 318 D

As of June 2022 Cumulative

| Year      | New<br>Clubs | Dropped<br>Clubs | Gain/<br>Loss<br>Clubs | New<br>Members | Charter<br>Members | Reinstate<br>Members | Transfer<br>Members | Total<br>Member<br>Added | Total<br>Members<br>Dropped | Gain/<br>Loss<br>Members |
|-----------|--------------|------------------|------------------------|----------------|--------------------|----------------------|---------------------|--------------------------|-----------------------------|--------------------------|
| 2017-2018 | 6            | 6                | 0                      | 697            | 231                | 74                   | 7                   | 1,009                    | 985                         | 24                       |
| 2018-2019 | 19           | 4                | 15                     | 699            | 527                | 85                   | 4                   | 1,315                    | 902                         | 413                      |
| 2019-2020 | 4            | 8                | -4                     | 338            | 168                | 63                   | 8                   | 577                      | 1,163                       | -586                     |
| 2020-2021 | 21           | 5                | 16                     | 579            | 506                | 48                   | 7                   | 1,140                    | 880                         | 260                      |
| 2021-2022 | 18           | 9                | 9                      | 674            | 441                | 44                   | 7                   | 1,166                    | 762                         | 404                      |
| Average   | 14           | 6                | 7                      | 597            | 375                | 63                   | 7                   | 1,041                    | 938                         | 103                      |